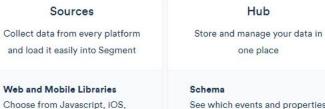

## Segment

#### Use:

Collect all your data and store in one place with the ability to "activate"

#### Value:

Consolidating your data enables synchronized experiences and a single customer view

# Segment

Android, Ruby, Python, and more

Connect platforms like Salesforce,

Stripe, Facebook Ads, and more

Cloud Apps

JS

See which events and properties you've sent to Segment

> Debugger Test your tracking code with a live data stream

Hub

Destinations

X zendesk

Send your data to hundreds of tools and warehouses

Streaming Explore our catalog of tools for analytics, email, and more

Syncing Schematize and load your data into a cloud data warehouse