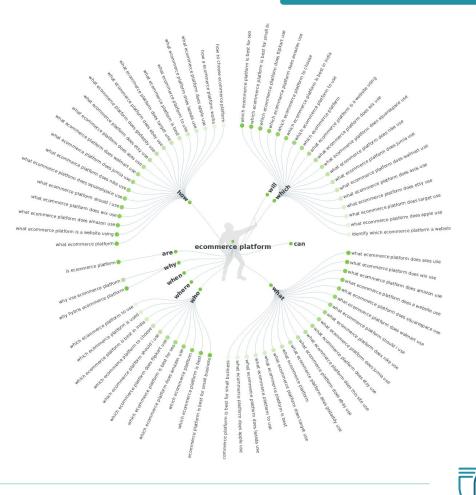

## Answer the Public

#### Use:

Question Intelligence

### Value:

Enables your brand to better structure your content to target audience questions - Drives Voice Search